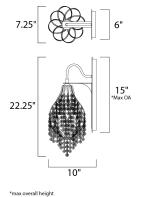

**MEASUREMENTS** DIMENSION MAX OAH

HANGING WEIGHT

INPUT VOLTAGE

LAMPING

: 7.25" W x 22.25" H x 10" Ext : 6" W x 15" H : 5.06 lb :120V

BULB Total **BULB INCLUDED** : (Not Included) DIMMABLE : Yes LIGHTING\_DIRECTION : Down