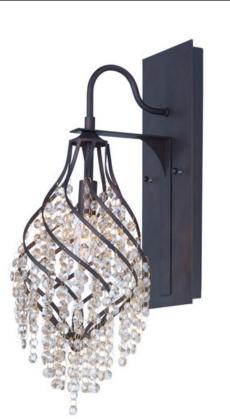

## **PRODUCT DESCRIPTION**

Spiraling metal frames are draped with strands of crystal creating pendants of style and movement. Available in your choice of Oil Rubbed Bronze with Cognac crystal or Gold Silver with Beveled Crystal, these beautiful pendants are available at very attractive price.